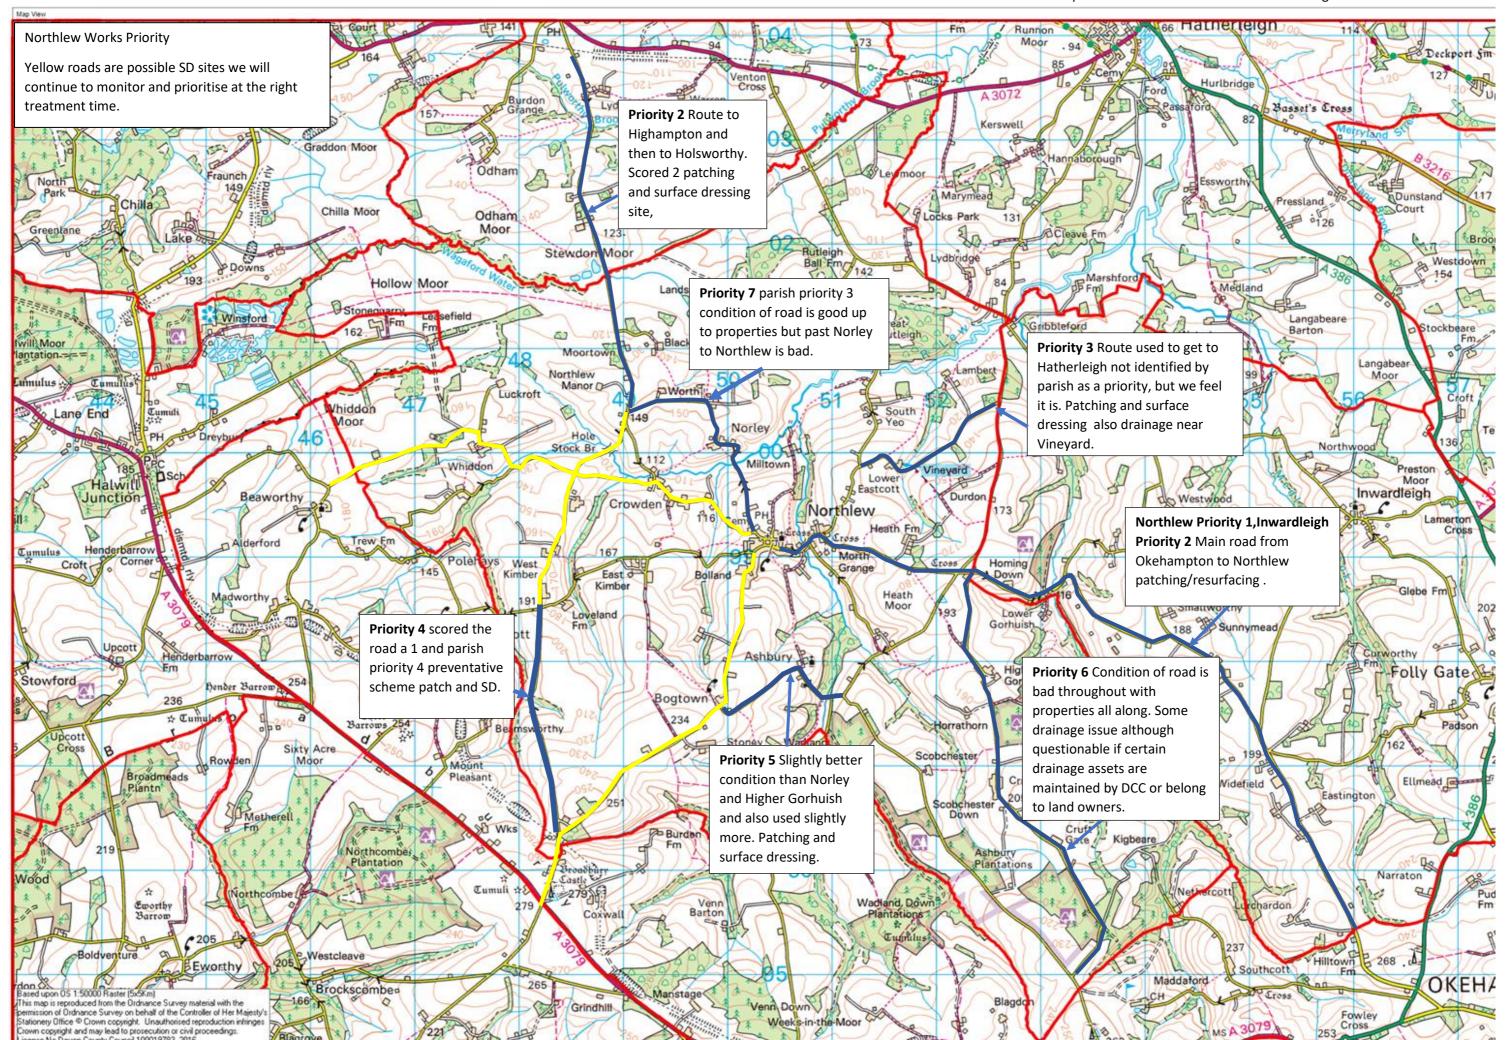

| Parish                                    | Priority number on individual parish works map | Scheme No. | Order no.                   | Scheme Name This is the name our computer system gives please look at your parish works priority map for the extent of the works | NSG Name This is the name our computer system gives please look at your parish works priority map for the extent of the works | Primary works being undertaken                                                                                                                                                                   | Predicted contractor |
|-------------------------------------------|------------------------------------------------|------------|-----------------------------|----------------------------------------------------------------------------------------------------------------------------------|-------------------------------------------------------------------------------------------------------------------------------|--------------------------------------------------------------------------------------------------------------------------------------------------------------------------------------------------|----------------------|
| South Tawton                              | N/A                                            | 184224231  | ORD2002901                  | C546 Paynes Bridge South Zeal                                                                                                    | Road from Week Cross to Clannaborough Cottage, South Zeal                                                                     | Cattle Grid Maintenance                                                                                                                                                                          | Skanska UK           |
| Chagford                                  | N/A                                            | 184229335  | ORD1805540                  | C118, Stiniel Cross, Chagford CP                                                                                                 | Road from Weddicott Cross to Batworthy Mill Cross, Chagford                                                                   | Cattle Grid Maintenance                                                                                                                                                                          | Skanska UK           |
| Sticklepath                               | N/A                                            | 194234534  | ORD1903580                  | U3402 Skaigh Lodge to Ladywell Sticklepath (Skaigh)                                                                              | Road from Skaigh Lodge to Ladywell, Sticklepath                                                                               | Cattle Grid Maintenance                                                                                                                                                                          | Skanska UK           |
| Chagford                                  | N/A                                            | 204259406  |                             | Fernworthy First                                                                                                                 | Fernworthy first                                                                                                              | Cattle Grid Maintenance                                                                                                                                                                          | Skanska UK           |
| Throwleigh                                | N/A                                            | 184224230  |                             | Clannaborough                                                                                                                    | Clanaborough                                                                                                                  | Cattle Grid Maintenance                                                                                                                                                                          | Skanska UK           |
| Gidleigh                                  | N/A                                            | 184224220  | 1                           | Moortown                                                                                                                         | Moortown cattle grid                                                                                                          | Cattle Grid Maintenance                                                                                                                                                                          | Skanska UK           |
|                                           | 14                                             |            | 0000000100                  |                                                                                                                                  | i -                                                                                                                           |                                                                                                                                                                                                  |                      |
| Beaworthy                                 | 1                                              | 204259274  | ORD2002186                  | C576 - UNNAMED - Beaworthy CP                                                                                                    | Road from Beaworthy Cross to Hole Cross, Beaworthy                                                                            | Works to stop stream eroding side of road.                                                                                                                                                       | Skanska UK           |
| Belstone and goes into Sticklepath        | 1                                              | 204259277  | ORD2002188                  | C774 - STICKLEPATH - Sticklepath CP                                                                                              | Road from Tongue End Cross to Bude Farm, Belstone                                                                             | road cleaning, drainage cleaning and some road patching                                                                                                                                          | Skanska UK           |
| Broadwoodkelly                            | 1                                              | 204259281  | ORD2002192                  | U1216 - UNNAMED - Broadwoodkelly CP                                                                                              | Road from Corstone Cross to Cadditon Cross, Broadwoodkelly                                                                    | patching repairs to road in preparation for surface dressing at another date TBC                                                                                                                 | Skanska UK           |
| Chagford                                  | 1                                              | 204259601  | ORD2004387                  | A382 - Whiteabury Cross - Chagford CP                                                                                            | Road from Whitebury House to Halfway House, Moretonhampstead                                                                  | Drainage improvements/road cleaning in preparation for resurfacing by<br>A road team in the future                                                                                               | Skanska UK           |
| Drewsteignton                             | 1                                              | 204259282  | ORD2002193                  | A382 - EXETER ROAD - Drewsteignton CP                                                                                            | Exeter Road, Whiddon Down                                                                                                     | Drainage improvements/road cleaning in preparation for resurfacing by A road team in the future                                                                                                  | Skanska UK           |
| Drewsteignton                             | 2                                              | 204259283  | ORD2002196                  | A382 - MAIN ROAD - Drewsteignton CP                                                                                              | Road from Toll House Cross to Sandsgate Cross, Whiddon Dow                                                                    | Drainage improvements/road cleaning in preparation for resurfacing by A road team in the future                                                                                                  | Skanska UK           |
| Drewsteignton                             | 3                                              | 204259285  | ORD2002197                  | A3124 - Hollycombe Cross - Drewsteignton CP                                                                                      | Road from Brandis Cross to Exeter Road, Whiddon Down                                                                          | Drainage improvements/road cleaning in preparation for resurfacing by                                                                                                                            | Skanska UK           |
| Drewsteignton phase 1 Investigation       | 4                                              | 204259288  | ORD2002200                  | C50 - Whiddon Down - Drewsteignton CP                                                                                            | Road from Whiddon Down Junction to Harepath Cross, Whiddon Down                                                               | A road team in the future  Investigate the existing construction and ground conditions of the road to ensure any future repairs are designed to stop the cracking currently                      |                      |
| Exbourne and goes into Sampford Courtenay | 3                                              | 204259297  | ORD2002203                  | A3072 - Holebrook Cross - Exbourne CP                                                                                            | Road from Exbourne Cross to Solland Cross, Exbourne                                                                           | seen in the road.  Preventative maintenance to patch any damaged section of road and to                                                                                                          | Skanska UK           |
| Exbourne                                  | 4                                              | 204259298  | ORD2002204                  | A3072 - Lamerton Cross - Jacobstowe CP                                                                                           | Road Past Beech Lodge, Jacobstowe                                                                                             | carry our drainage cleaning.  Preventative maintenance to patch any damaged section of road and to                                                                                               | Skanska UK           |
| Exbourne phase 1 Investigation            | 1                                              | 204259299  | No order required this year | C575 - UNKNOWN - Jacobstowe CP                                                                                                   | Road from The Old Smithy to Goldburn Cross, Jacobstowe                                                                        | carry our drainage cleaning.  Investigate the existing construction and ground conditions of the road                                                                                            |                      |
|                                           |                                                |            |                             |                                                                                                                                  |                                                                                                                               | to ensure any future repairs are designed to stop the cracking currently seen in the road.                                                                                                       |                      |
| Exbourne phase 1 Investigation            | 1                                              | 204259321  | No order required this year | B3216 - HATHERLEIGH ROAD - Jacobstowe CP                                                                                         | Road from Bassets Cross to Keepers Cottage, Jacobstowe                                                                        | Investigate the existing construction and ground conditions of the road to ensure any future repairs are designed to stop the cracking currently seen in the road.                               |                      |
| Gidleigh                                  | 1 & 2                                          | 204259323  | ORD2002235                  | C730 - UNNAMED - Gidleigh CP                                                                                                     | Road from Old Rectory Cross to Castle Cross, Gidleigh                                                                         | Repairs to road where previous heavy goods vehicle movement has damaged the road. Works will also ensure all drainage systems along road are clear.                                              | Skanska UK           |
| Hatherleigh                               | 1                                              | 204259324  | ORD2002242                  | A3072 - Pulworthy Cross - Hatherleigh CP                                                                                         | Road from Holsworthy Bridge to Holsworthy Road, Hatherleigh                                                                   | Drainage improvements/road cleaning and minor patching repairs n preparation for resurfacing by A road team in the future                                                                        | Skanska UK           |
| Hatherleigh                               | 2                                              | 204259328  | ORD2002264                  | A386 - BY PASS - Hatherleigh CP                                                                                                  | Hatherleigh By Pass, Hatherleigh                                                                                              | Minor patching in approx 4 x areas vegetation clearance around crash barrier could also be considered at the same time.                                                                          | Skanska UK           |
| Highampton                                | 1                                              | 204259332  | ORD2002268                  | A3072 - Windmilland Cross - Black Torrington CP                                                                                  | Road from Windmilland Cross to Moor View, Highampton                                                                          | Resurfacing along main road in village road cleaning and drain cleaning should also be done at the same time.                                                                                    | Skanska UK           |
| Highampton                                | 2                                              | 204259333  | ORD2002269                  | A3072 - Golden Inn Cross - Highampton CP                                                                                         | Road from Highampton Cross to Venton Cross, Highampton                                                                        | Drainage improvements/road cleaning in preparation for resurfacing by A road team in the future                                                                                                  | Skanska UK           |
| Iddesleigh                                | 1                                              | 204259334  | ORD2002272                  | C835 - MAIN ROAD - Iddesleigh CP                                                                                                 | Road from Chapel Cross to Waldons Cross, Iddesleigh                                                                           | patching repairs to road in preparation for surface dressing at another date TBC                                                                                                                 | Skanska UK           |
| Meeth                                     | 1                                              | 204259338  | ORD2002384                  | A386 - Fishleigh Lodge - Hatherleigh CP                                                                                          | Road past Hele Bridge, Hatherleigh                                                                                            | Drainage improvements/road cleaning in preparation for resurfacing by A road team in the future                                                                                                  | Skanska UK           |
| Meeth                                     | 1                                              | 204259340  | ORD2002383                  | A386 - Meeth - Meeth CP                                                                                                          | Road from Friars Hele Cross to Bourna Farm, Meeth                                                                             | Drainage improvements/road cleaning in preparation for resurfacing by A road team in the future                                                                                                  | Skanska UK           |
| Meeth                                     | 1                                              | 204259341  | ORD2002382                  | A386 - Meeth - Meeth CP                                                                                                          | Road from Friars Hele Cross to Bourna Farm, Meeth                                                                             | Drainage improvements/road cleaning in preparation for resurfacing by A road team in the future                                                                                                  | Skanska UK           |
| Monkokehampton                            | 1                                              | 194229846  | ORD1900241                  | C835 Hughball Cross, Monkokehampton CP                                                                                           | Road from Monkokehampton Cross to Hughball Cross, Monkokehampton                                                              | Drainage improvements                                                                                                                                                                            | Skanska UK           |
| North tawton                              | 3                                              | 204259345  | ORD2002381                  | A3072 - Halsegate Cross - North Tawton CP                                                                                        | Road past Lower Nilchols Nymett Farm, North Tawton                                                                            | Drainage improvements/road cleaning in preparation for resurfacing by                                                                                                                            |                      |
| North Tawton                              | 4 & 7                                          | 194229851  | ORD1900246                  | C472 Taw Bridge Cross, Week Road - North Tawton CP                                                                               | Road from Redpost Cross to Taw Bridge Cross, North Tawton                                                                     | A road team in the future  Major scheme to resurface the road and repair the existing drainage                                                                                                   | Skanska UK           |
| North Tawton phase 1 investigation        | 5                                              | 194229853  | ORD1900248                  | C467 Exeter Street - North Tawton CP                                                                                             | Exeter Street, North Tawton                                                                                                   | Investigate the existing drainage system which we have previously had reports is non functioning. Once completed a larger scheme to repair the footway and any drainage features can considered. | Skanska UK           |
| Northlew                                  | 1                                              | 204259346  | ORD2002374                  | C547 - Hilltown Cross - Inwardleigh CP                                                                                           | Road from Milland Cross to Gorhuish Cross, Inwardleigh                                                                        | patching repairs to road in preparation for surface dressing at another date TBC                                                                                                                 | Skanska UK           |
| Sampford Courtenay                        | 1                                              | 204259348  | ORD2002373                  | A3072 - GREEN HILL - Sampford Courtenay CP                                                                                       | Road from Sampford Cross to Greenhill Cross, Sampford Courtenay                                                               | Drainage improvements and some minor patching. We should also consider if the existing lines and signs require replacement                                                                       | Skanska UK           |
| Sampford Courtenay                        | 2                                              | 204259349  | ORD2002372                  | A3072 - SAMPFORD CHAPPLE - Sampford Courtenay CP                                                                                 | Rectory Hill, Sampford Courtenay                                                                                              | Drainage improvements and some minor patching. We should also consider if the existing lines and signs require replacement                                                                       | Skanska UK           |
| Sampford Courtenay goes into Bondleigh    | 4 & 1                                          | 204259350  | ORD2002371                  | A3124 Road from Redpost Cross to Culm Cross, North Tawton                                                                        | A3124 - Redpost Cross - Sampford Courtenay CP                                                                                 | Drainage improvement to investigate and then action why the existing gully gratings are sinking                                                                                                  | Skanska UK           |
| South Tawton                              | 1                                              | 204259401  | ORD2002369                  | C522 - SHELLY ROAD - South Tawton CP                                                                                             | Road from Shilhayes to Homefield Farm, ?, South Zeal                                                                          | Revisit existing drainage improvement scheme and work with other stakeholders (BT) to stop water captured by their pipework flowing out of the road causing potholes                             | Skanska UK           |
| Spreyton                                  | 1                                              | 204259351  | ORD2002367                  | C480 - UNNAMED - Spreyton CP                                                                                                     | Road from Hollycombe Cross to Fuidge Cross, Whiddon Down                                                                      | repair existing drainage features and patching repairs to road in<br>preparation for surface dressing at another date TBC                                                                        | Skanska UK           |
| Throwleigh 1                              | 1                                              | ТВС        | TBC                         | Various sites within the parish as shown in separate document.                                                                   | Various sites within the parish as shown in separate document.                                                                | Road cleaning (ploughing) of various roads in the parish to trial and show how effective maintenance can or cant help to reduce water on the highway and thus reduce occurance of potholes       | Skanska UK           |

## Northlew CP — = Work priorities — = Possible surface dressing — = Parish boundaries May View Runner Runner

## Northlew CP